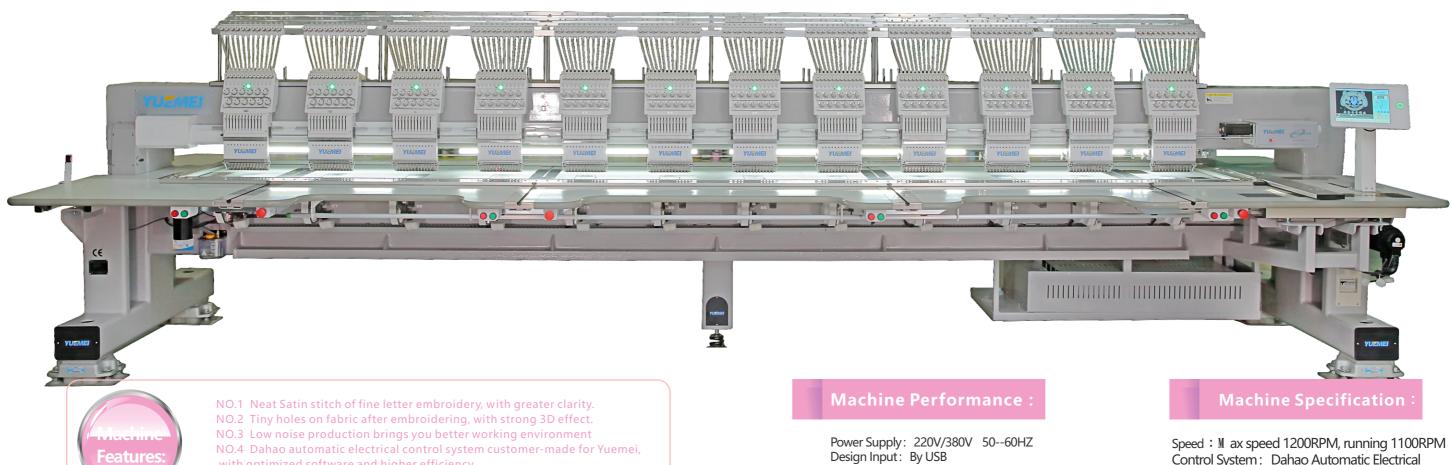

## **DETAIL DISPLAY**

with optimized software and higher efficiency.

NO.5 Barudan quality wooden table with higher abrasion resistance.

Capacity: 2 million stitches, 200 designs Supporting Language: Chinese, English, Turkish, Korea, French, Arabic, Spanish,

Russian, Portuguese etc.

Embroidery Method: flat embroidery, fine letters embroidery, 3D embroidery, sequin embroidery, easy towel embroidery, easy cording embroidery, water soluble embroidery etc. Control System: Dahao Automatic Electrical Control System customer-made for Yuemei.

Monitor: 8 inch LCD Drive System: servo motor

New Function: Semi-auto Oil System,

Thread-hold device Trimmer: By motor

Rotary Hook: Original Hirose hook made in Japan