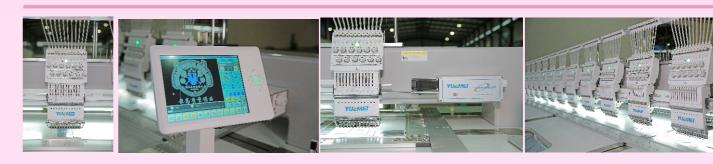

## **DETAIL DISPLAY**

with optimized software and higher efficiency.

NO.5 Barudan quality wooden table with higher abrasion resistance.

Capacity: 2 million stitches, 200 designs Supporting Language: Chinese, English, Turkish, Korea, French, Arabic, Spanish,

Russian, Portuguese etc.

Embroidery Method: flat embroidery, fine letters embroidery, 3D embroidery, sequin embroidery, easy towel embroidery, easy cording embroidery, water soluble embroidery etc. Control System: Dahao Automatic Electrical Control System customer-made for Yuemei.

Monitor: 8 inch LCD Drive System: servo motor

New Function: Semi-auto Oil System,

Thread-hold device Trimmer: By motor

Rotary Hook: Original Hirose hook made in Japan