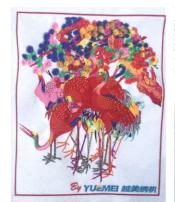

# Design Display











### **Optional Devices**

- 1. Automatic Bobbin change device
- 2. High speed sequin device
- 3. High speed Cording device
- 4. High Speed Beads device
- 5. Laser point device

## **Optional Specification**

- 1. 15 inch LCD monitor
- 2. Linear Color Change
- 3. Motor Jump
- 4. German Belts
- 5. Japanese Vibration-Proof MachineFoot

| Needle | Series | Head | Head<br>Space | Emb.<br>AreaX | Emb.<br>Area—Y | L mm | W mm | H mm |
|--------|--------|------|---------------|---------------|----------------|------|------|------|
| 9/12   | HP-G   | 12   | 400           | 400           | 600            | 6200 | 1750 | 2050 |
| 9/12   | HP-G   | 12   | 500           | 500           | 700            | 7500 | 2050 | 2050 |
| 9/12   | HP-G   | 15   | 400           | 400           | 600