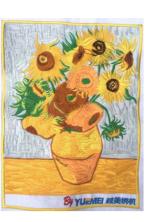

# Design Display











### **Optional Devices**

- 1. Automatic Bobbin change device
- 2. High speed sequin device
- 3. High speed Cording device
- 4. High Speed Beads device
- 5. Laser point device

## **Optional Specification**

- 1. 15 inch LCD monitor
- 2. Linear Color Change
- 3. Motor Jump
- 4. German Belts
- 5. Japanese Vibration-Proof MachineFoot

| Needle | Series | Head | Head<br>Space | Emb.<br>AreaX | Emb.<br>Area—Y | L mm | W mm | H mm |
|--------|--------|------|---------------|---------------|----------------|------|------|------|
| 9/12   | HP-G   | 12   | 400           | 400           | 600            | 6200 | 1750 | 2050 |
| 9/12   | HP-G   | 12   | 500           | 500           | 700            | 7500 | 2050 | 2050 |
| 9/12   | HP-G   | 15   | 400           | 400           | 600            |